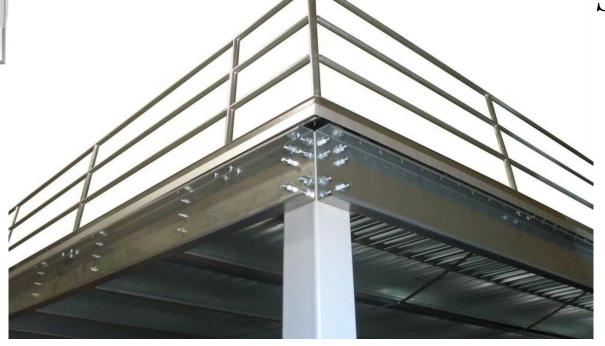

The Only Approved Cold Formed Steel System

- FCP in conjunction with the American Iron and Steel Institute (AISI) have conducted Physical Cyclic Testing of our Bi-Directional Rigid Frame System; ConnectRite™
- The results of this testing have been adopted by AISI as: AISI Standard S-110-07, adopted into ASCE 7-10 and incorporated into the IBC and CBC

## Stairs and Guardrail

#### Stairs and Guardrail