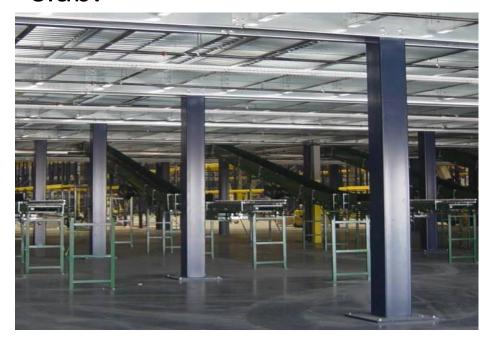

# Free-Space Mezzanines™ Equipment Platforms Specialized Structures

Whether it's a Simple Storage Platform

Or a Highly Complex Structure

• FCP utilizes powder-coated square tube columns, sized for the job and supported by concrete footings or base plates on a slab.