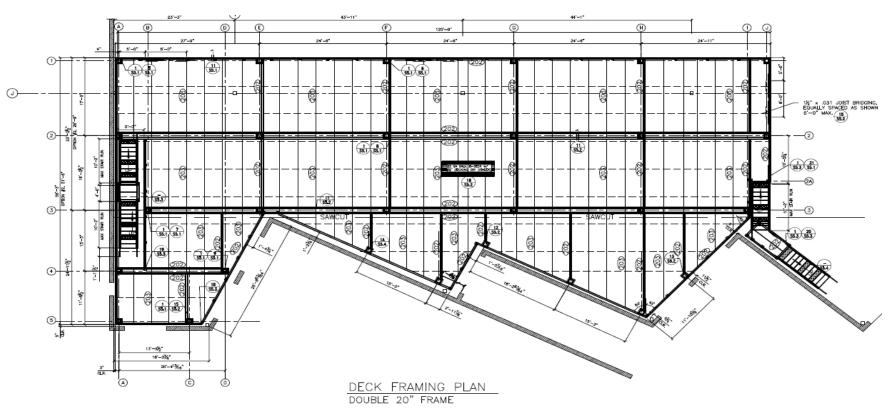

# Free-Space Mezzanines™ Equipment Platforms Specialized Structures

Whether it's a Simple Storage Platform

Or a Highly Complex Structure

• FCP utilizes powder-coated square tube columns, sized for the job and supported by concrete footings or base plates on a slab.