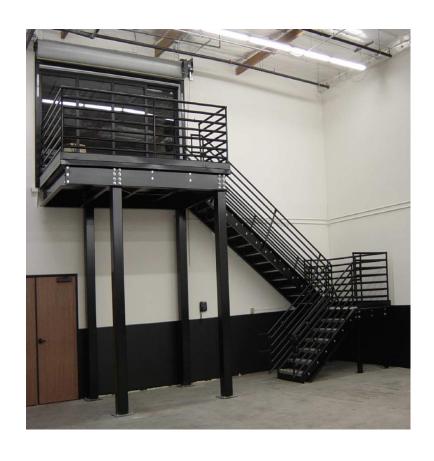

oved Cold Formed Steel System

- FCP in conjunction with the American Iron and Steel Institute (AISI) have conducted Physical Cyclic Testing of our Bi-Directional Rigid Frame System; ConnectRite™
- The results of this testing have been adopted by AISI as: AISI Standard S-110-07, adopted into ASCE 7-10 and incorporated into the IBC and CBC



#### **Specialized Platforms**





Movable platform on air-jacks

Free-Space Mezzanines<sup>TM</sup>
Equipment Platforms
Specialized Structures



## Equipment Support Platforms



**Stabilized Reader Platform** 



**30,000 lb Cooling Tower** 



#### Conveyor Support Platforms













Multi-Level Platforms









Free-Space Mezzanines™
Equipment Platforms
Specialized Structures



Concrete Equipment Platforms







## Observation Platforms



Free-Space Mezzanines™
Equipment Platforms
Specialized Structures







Observation Platforms

Free-Space Mezzanines™
Equipment Platforms
Specialized Structures







Free-Space Mezzanines™
Equipment Platforms
Specialized Structures



Platforms Over In-Plant Offices







Free-Space Mezzanines™
Equipment Platforms
Specialized Structures



Platforms Supporting In-Plant Offices









## Project: *Nordic Tug*, Seattle, Washington

- Multi-Level Platform
- Fixed Access Platforms
- Movable Access Platforms
- In-Plant Offices
- Custom Stair systems
- Custom Guardrail & Gates









## Stairs and Guardrail









#### Stairs and Guardrail





















## Canopies





## Free-Space Mezzanines™ Equipment Platforms Specialized Structures



Specialized Metal Buildings