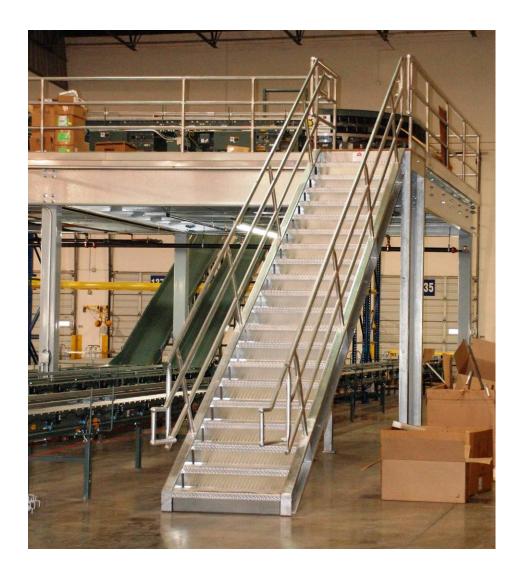

Free-Space Mezzanines™
Equipment Platforms
Specialized Structures



Concrete Equipment Platforms







## Observation Platforms



Free-Space Mezzanines™
Equipment Platforms
Specialized Structures







Observation Platforms

Free-Space Mezzanines™
Equipment Platforms
Specialized Structures







Free-Space Mezzanines™
Equipment Platforms
Specialized Structures



Platforms Over In-Plant Offices







Free-Space Mezzanines™
Equipment Platforms
Specialized Structures



Platforms Supporting In-Plant Offices









## Project: *Nordic Tug*, Seattle, Washington

- Multi-Level Platform
- Fixed Access Platforms
- Movable Access Platforms
- In-Plant Offices
- Custom Stair systems
- Custom Guardrail & Gates









## Stairs and Guardrail









#### Stairs and Guardrail





















## Canopies





## Free-Space Mezzanines™ Equipment Platforms Specialized Structures



Specialized Metal Buildings









### Two Story Structure, Camp Pendleton, CA



### Carpinteria High School

Free-Space Mezzanines™
Equipment Platforms
Specialized Structures





Metal Building with an Integrated Mezzanine





# Free-Space Mezzanines™ Equipment Platforms Specialized Structures

### For a Successful Project you need Experienced Professionals that understand:

Your Particular Requirements

Building Codes & Local Ordinances

Permitting Process
 — Planning & Building

•Site Conditions & Field Measurements

Footings & Installation

Let the experts at Unistrut Hawaii assist you throughout the entire process; from initial design to final inspection. Unistrut Hawaii 808.8