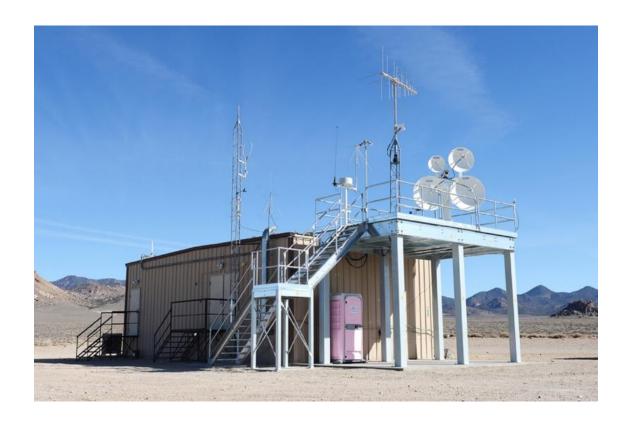

## Equipment Support Platforms

**Stabilized Reader Platform** 

**30,000 lb Cooling Tower** 