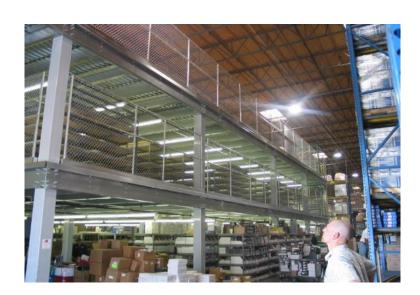

# Free-Space Mezzanines™ Equipment Platforms Specialized Structures

Whether it's a Simple Storage Platform

Or a Highly Complex Structure

• FCP utilizes powder-coated square tube columns, sized for the job and supported by concrete footings or base plates on a slab.