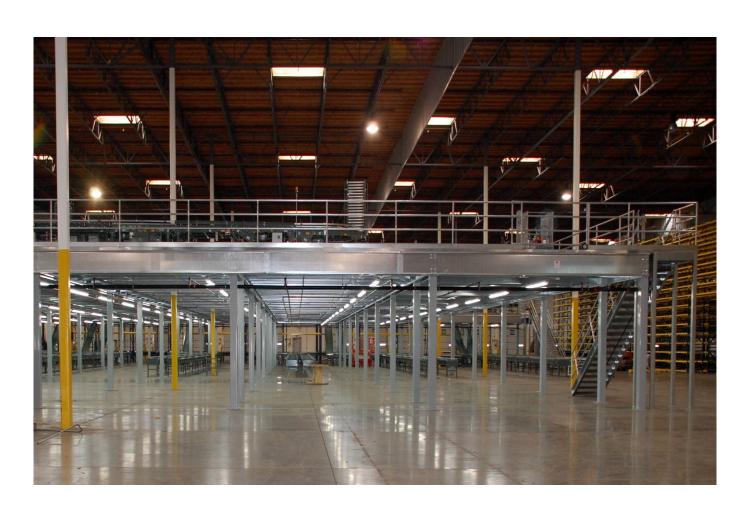

# Free-Space Mezzanines™ Equipment Platforms Specialized Structures

Whether it's a Simple Storage Platform

Or a Highly Complex Structure

• FCP utilizes powder-coated square tube columns, sized for the job and supported by concrete footings or base plates on a slab.

#### Conveyor Support Platforms

Multi-Level Platforms

Free-Space Mezzanines™
Equipment Platforms
Specialized Structures

Concrete Equipment Platforms