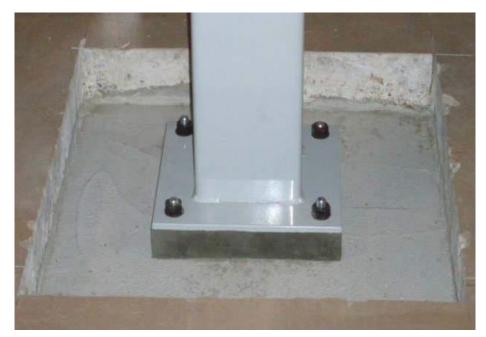

# Free-Space Mezzanines™ Equipment Platforms Specialized Structures

Whether it's a Simple Storage Platform

Or a Highly Complex Structure

• FCP utilizes powder-coated square tube columns, sized for the job and supported by concrete footings or base plates on a slab.