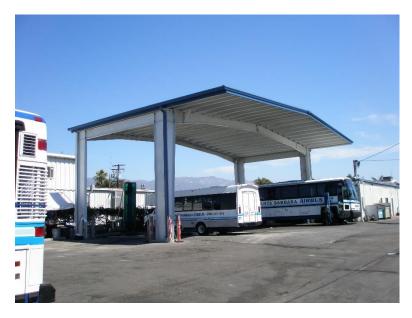

Free-Space Mezzanines™
Equipment Platforms
Specialized Structures



Concrete Equipment Platforms







## Observation Platforms



Free-Space Mezzanines™
Equipment Platforms
Specialized Structures







Observation Platforms

Free-Space Mezzanines™
Equipment Platforms
Specialized Structures







Free-Space Mezzanines™
Equipment Platforms
Specialized Structures



Platforms Over In-Plant Offices







Free-Space Mezzanines™
Equipment Platforms
Specialized Structures



Platforms Supporting In-Plant Offices









## Project: *Nordic Tug*, Seattle, Washington

- Multi-Level Platform
- Fixed Access Platforms
- Movable Access Platforms
- In-Plant Offices
- Custom Stair systems
- Custom Guardrail & Gates









## Stairs and Guardrail









#### Stairs and Guardrail





















## Canopies





## Free-Space Mezzanines™ Equipment Platforms Specialized Structures



Specialized Metal Buildings









### Two Story Structure, Camp Pendleton, CA



### Carpinteria High School

Free-Space Mezzanines™
Equipment Platforms
Specialized Structures





Metal Building with an Integrated Mezzanine





# Free-Space Mezzanines™ Equipment Platforms Specialized Structures

### For a Successful Project you need Experienced Professionals that understand:

Your Particular Requirements

Building Codes & Local Ordinances

Permitting Process
 — Planning & Building

•Site Conditions & Field Measurements

Footings & Installation

Let the experts at Unistrut Hawaii assist you throughout the entire process; from initial design to final inspection. Unistrut Hawaii 808.86-1751