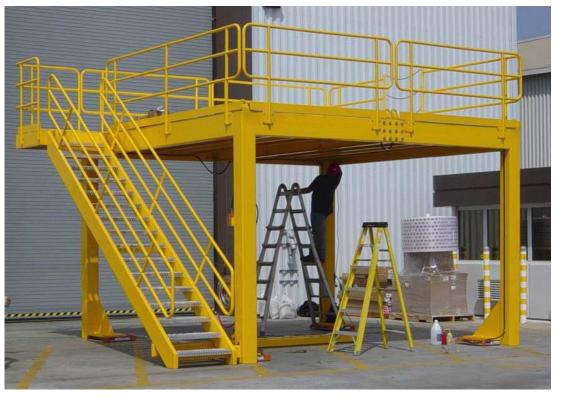

es
to selecting the
perfect partner to
design, engineer,
manufacture and
install your next
Mezzanine /
Equipment Platform

# Free-Space Mezzanines™ Equipment Platforms Specialized Structures



Whether it's a Simple Storage Platform





Or a Highly Complex Structure



• FCP utilizes powder-coated square tube columns, sized for the job and supported by concrete footings or base plates on a slab.









The Only Approved Cold Formed Steel System

- FCP in conjunction with the American Iron and Steel Institute (AISI) have conducted Physical Cyclic Testing of our Bi-Directional Rigid Frame System; ConnectRite™
- The results of this testing have been adopted by AISI as: AISI Standard S-110-07, adopted into ASCE 7-10 and incorporated into the IBC and CBC



#### **Specialized Platforms**





Movable platform on air-jacks

Free-Space Mezzanines<sup>TM</sup>
Equipment Platforms
Specialized Structures



## Equipment Support Platforms



**Stabilized Reader Platform** 



**30,000 lb Cooling Tower** 



#### Conveyor Support Platforms













Multi-Level Platforms









Free-Space Mezzanines™
Equipment Platforms
Specialized Structures



Concrete Equipment Platforms







## Observation Platforms



Free-Space Mezzanines™
Equipment Platforms
Specialized Structures







Observation Platforms

Free-Space Mezzanines™
Equipment Platforms
Specialized Structures







Free-Space Mezzanines™
Equipment Platforms
Specialized Structures



Platforms Over In-Plant Offices







Free-Space Mezzanines™
Equipment Platforms
Specialized Structures



Platforms Supporting In-Plant